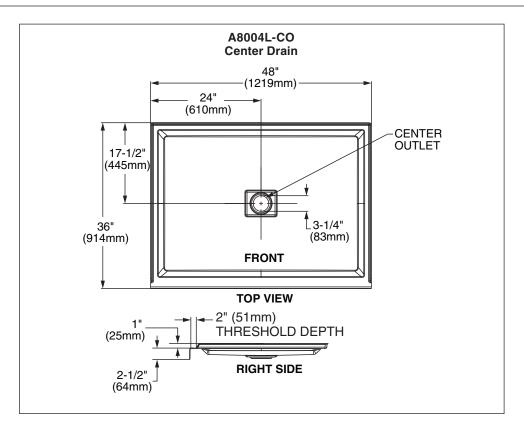

## 48" x 36" ACRYLIC SHOWER BASE

A8004L-CO Center Drain

# **Nominal Dimensions:**

48" x 36" x 2-1/2" (1219 x 914 x 64mm)

#### SEE REVERSE SIDE FOR ROUGHING-IN DIMENSIONS