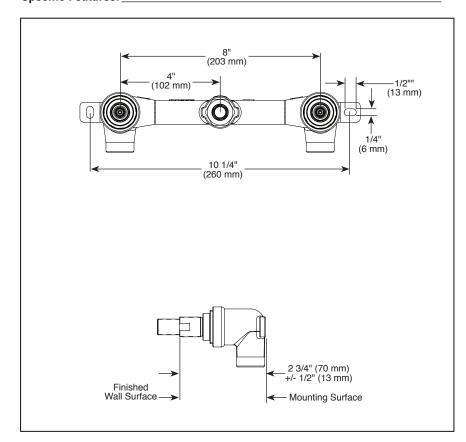

#### **STANDARD SPECIFICATIONS**

- 1/2" NPT female inlets
- Lead free brass body
- Must order trim separately
- Product ships with valves and plasterguards
- 3-hole; 8" center-to-center