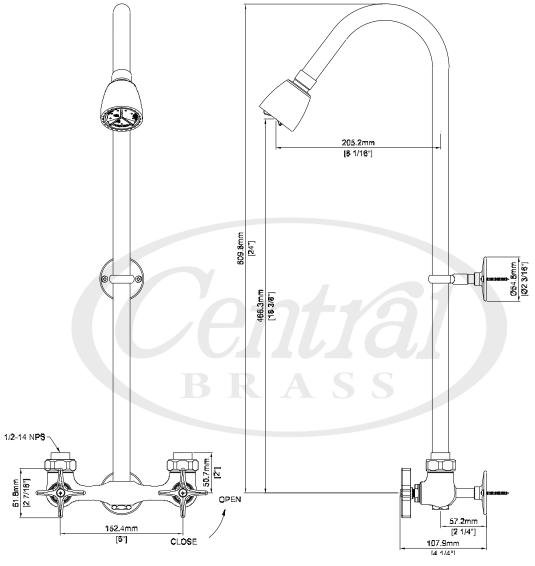

## TWO HANDLE EXPOSED SHOWER SET

| Model #:           |  |
|--------------------|--|
| Specific Features: |  |
| Project Name:      |  |
| Submitted For:     |  |
|                    |  |

- Two Handle Exposed Shower Set
- 4-Arm Handle
- 22-1/2" High Galvanized Riser
- Replaceable Seats
- 6" Centers
- Shower Head

# 1379 SHOWN

| Model # | Features                 | Finish |  |
|---------|--------------------------|--------|--|
| 1379*   |                          | PVD PC |  |
| 1379-L  | Less Riser & Shower Head | PVD PC |  |