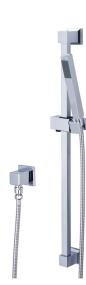

### Model Number: 004OM6

\* Note: Please specify finish/color when ordering.

|   | ·          |                                       |
|---|------------|---------------------------------------|
|   | ITEM #     | DESCRIPTION                           |
| Α | X-4400106* | 1.75 GPM Handheld Showerhead          |
| В | OP-460027* | 60" SST Hose                          |
| С | X-4600005* | Vacuum Breaker                        |
| D | X-4600058* | Drop Ell                              |
| Е | X-4600059* | Slide Bar With Handheld Shower holder |
| 1 | OP-460025  | Washer                                |