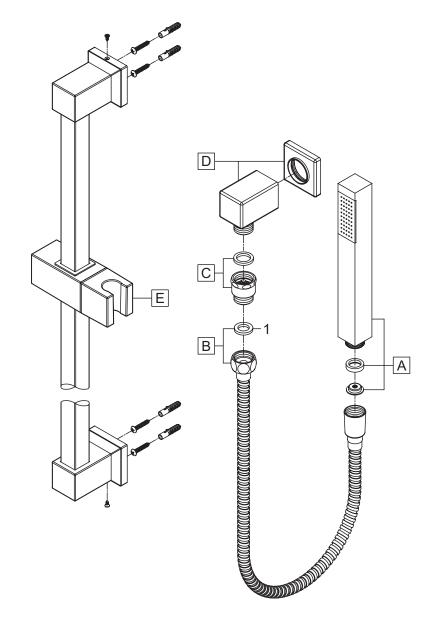

### **Installation Steps:**

Handheld Shower Set

(1) Make sure distance between centers of two mounting plates is - 28-1/8", drill four 1/4" holes as shown in the drawing. Use a hammer to tap plastic anchors into the holes and flush with the wall. With set screw hole of mounting plate one on top and one on bottom, secure the mounting plates on wall with mounting screws.

(2) Place top mount on the mounting plate, tighten set screw on the top mount.

(3) Attach handheld shower holder to slide bar. Place slide bar to the top mount then place slide bar to the bottom mount. Place the bottom mount on mounting plate, tighten set screw on the bottom mount.

(4) Apply Teflon tape to the pipe nipple stretching out from the wall, slide drop ell flange through the pipe nipple, attach drop ell to pipe nipple, align drop ell to face straight down. Install vacuum breaker to drop ell. Connect 60" stainless steel hose to vacuum breaker. Use silicone sealant to caulk around drop ell to create water tight seal. Turn on water and check for any leaks. Turn off water and connect handheld showerhead to 60' stainless steel hose.

### Model Number: 004OM6

\* Note: Please specify finish/color when ordering.

|   | ·          |                                       |
|---|------------|---------------------------------------|
|   | ITEM #     | DESCRIPTION                           |
| Α | X-4400106* | 1.75 GPM Handheld Showerhead          |
| В | OP-460027* | 60" SST Hose                          |
| С | X-4600005* | Vacuum Breaker                        |
| D | X-4600058* | Drop Ell                              |
| Е | X-4600059* | Slide Bar With Handheld Shower holder |
| 1 | OP-460025  | Washer                                |