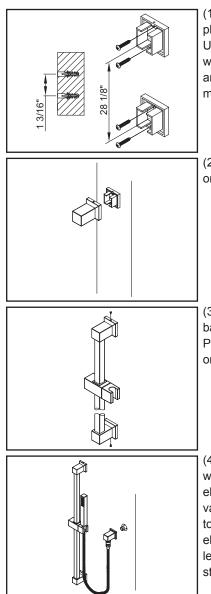

### **Installation Steps:**

Handheld Shower Set

(1) Make sure distance between centers of two mounting plates is - 28-1/8", drill four 1/4" holes as shown in the drawing. Use a hammer to tap plastic anchors into the holes and flush with the wall. With set screw hole of mounting plate one on top and one on bottom, secure the mounting plates on wall with mounting screws.

(2) Place top mount on the mounting plate, tighten set screw on the top mount.

(3) Attach handheld shower holder to slide bar. Place slide bar to the top mount then place slide bar to the bottom mount. Place the bottom mount on mounting plate, tighten set screw on the bottom mount.

(4) Apply Teflon tape to the pipe nipple stretching out from the wall, slide drop ell flange through the pipe nipple, attach drop ell to pipe nipple, align drop ell to face straight down. Install vacuum breaker to drop ell. Connect 60" stainless steel hose to vacuum breaker. Use silicone sealant to caulk around drop ell to create water tight seal. Turn on water and check for any leaks. Turn off water and connect handheld showerhead to 60' stainless steel hose.