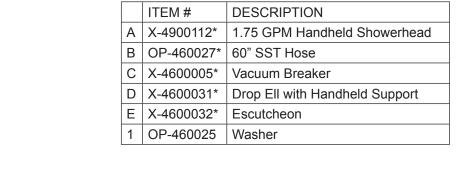

# **EXPLODED DRAWING**

| Model | Num | ber: ( | 01 | 4T | M6 |
|-------|-----|--------|----|----|----|
|-------|-----|--------|----|----|----|

|   | ITEM#      | DESCRIPTION                    |
|---|------------|--------------------------------|
| Α | X-4900112* | 1.75 GPM Handheld Showerhead   |
| В | OP-460027* | 60" SST Hose                   |
| С | X-4600005* | Vacuum Breaker                 |
| D | X-4600031* | Drop Ell with Handheld Support |
| Е | X-4600032* | Escutcheon                     |
| 1 | OP-460025  | Washer                         |