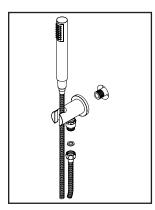

### **Installation Steps:**

Handheld Shower Set

(1) Apply Teflon tape to the pipe nipple stretching out from the wall, attach drop ell with handheld support to pipe nipple. Install vacuum breaker to drop ell. Connect 60" stainless steel hose to vacuum breaker. Use silicone sealant to caulk around drop ell to create water tight seal. Turn on water and check for any leaks. Turn off water and connect handheld showerhead to 60' stainless steel hose.

# **EXPLODED DRAWING**

| Model | Num | ber: ( | 01 | 4T | M6 |
|-------|-----|--------|----|----|----|
|-------|-----|--------|----|----|----|

|   | ITEM#      | DESCRIPTION                    |
|---|------------|--------------------------------|
| Α | X-4900112* | 1.75 GPM Handheld Showerhead   |
| В | OP-460027* | 60" SST Hose                   |
| С | X-4600005* | Vacuum Breaker                 |
| D | X-4600031* | Drop Ell with Handheld Support |
| Е | X-4600032* | Escutcheon                     |
| 1 | OP-460025  | Washer                         |