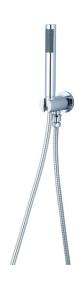

### **Installation Steps:**

Handheld Shower Set

(1) Apply Teflon tape to the pipe nipple stretching out from the wall, attach drop ell with handheld support to pipe nipple. Install vacuum breaker to drop ell. Connect 60" stainless steel hose to vacuum breaker. Use silicone sealant to caulk around drop ell to create water tight seal. Turn on water and check for any leaks. Turn off water and connect handheld showerhead to 60' stainless steel hose.

# **EXPLODED DRAWING**

| Model | Num | ber: ( | 01 | 4T | M6 |
|-------|-----|--------|----|----|----|
|-------|-----|--------|----|----|----|

|   | ITEM#      | DESCRIPTION                    |
|---|------------|--------------------------------|
| Α | X-4900112* | 1.75 GPM Handheld Showerhead   |
| В | OP-460027* | 60" SST Hose                   |
| С | X-4600005* | Vacuum Breaker                 |
| D | X-4600031* | Drop Ell with Handheld Support |
| Е | X-4600032* | Escutcheon                     |
| 1 | OP-460025  | Washer                         |