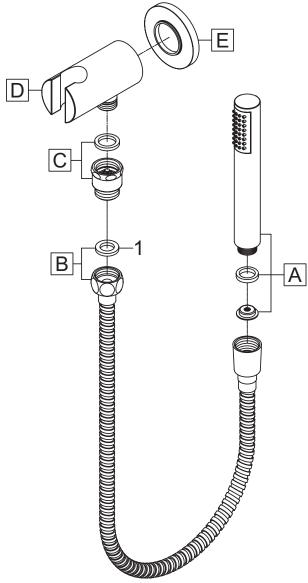

# **EXPLODED DRAWING**

| Model | Num | ber: ( | 01 | 4T | M6 |
|-------|-----|--------|----|----|----|
|-------|-----|--------|----|----|----|

|   | ITEM#      | DESCRIPTION                    |
|---|------------|--------------------------------|
| Α | X-4900112* | 1.75 GPM Handheld Showerhead   |
| В | OP-460027* | 60" SST Hose                   |
| С | X-4600005* | Vacuum Breaker                 |
| D | X-4600031* | Drop Ell with Handheld Support |
| Е | X-4600032* | Escutcheon                     |
| 1 | OP-460025  | Washer                         |