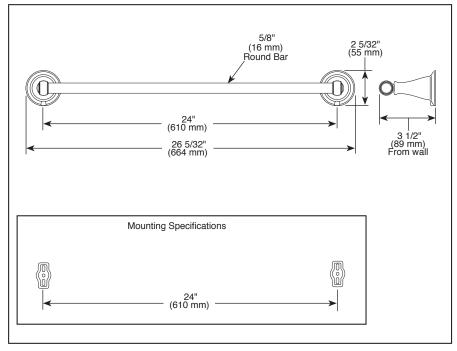

## **STANDARD SPECIFICATIONS:**

- Wood blocking is preferable behind all wall surfaces. If wood blocking is not available, the following fasteners are suggested: Tile/Masonry-Plastic or lead Anchors Plaster/drywall-Toggle bolts.
- Mounting hardware and mounting template included with product.