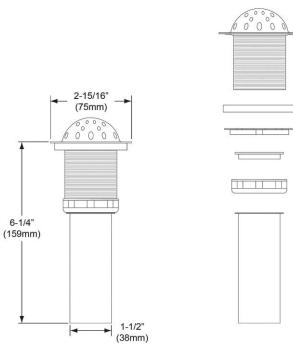

## **PRODUCT SPECIFICATIONS**

Elkay 2" Drain Fitting Chrome Plated Brass Beehive Strainer. Overall dimensions are 2-15/16" x 2-15/16" x 6-1/4". Made of Chrome Plated Brass.

| Material:        | Chrome Plated Brass          |
|------------------|------------------------------|
| Finish:          | Chrome (CR)                  |
| Dimensions:      | 2-15/16" x 2-15/16" x 6-1/4" |
| Shipping Weight: | 1 lbs.                       |

1-1/2" O.D. x 4" brass tailpiece.

AMERICAN PRIDE. A LIFETIME TRADITION. Like your family, the Elkay family has values and traditions that endure. For almost a century, Elkay has been a family-owned and operated company, providing thousands of jobs that support our families and communities.