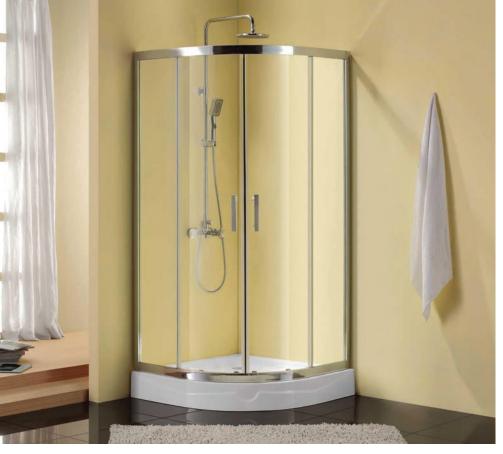

## **6MM TEMPERED GLASS**CORNER SHOWER ENCLOSURES

Space saving corner installation

- 1/4" (6 mm) clear tempered safety glass
- 2 center sliding doors
- Easy slide for quiet access
- Handles and trim in high quality anodized aluminum in bright chrome finish
- Shower trays sold separately
- 2 models: Immerse (Round) and Splash (Square)

### **IMMERSE** Round Enclosure

• Semi-arc design with beautifully curved tempered glass

| MODEL<br>NUMBER   | HEIGHT | DOOR<br>OPENING |  |
|-------------------|--------|-----------------|--|
| SHOWER ENCLOSURES |        |                 |  |
| IM36              | 75"    | 21"             |  |