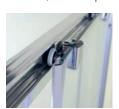

## **6MM TEMPERED GLASS**CORNER SHOWER ENCLOSURES

Space saving corner installation

- 1/4" (6 mm) clear tempered safety glass
- 2 center sliding doors
- Easy slide for quiet access
- Handles and trim in high quality anodized aluminum in bright chrome finish
- Shower trays sold separately
- 2 models: Immerse (Round) and Splash (Square)