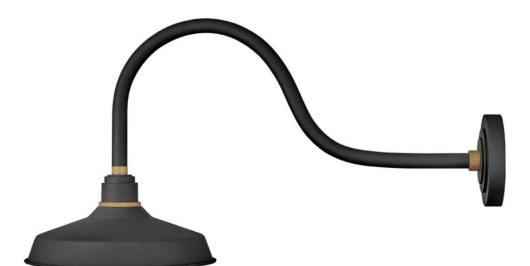

## 10352TK

Decidedly industrious, Foundry is reinventing purposeful lighting. Focused and direct, the sturdy aluminum shade features knurled brass details to offset the Gloss White, Museum Bronze or Textured Black finish while casting a uniform light. The simple, understated form plants a vintage aesthetic for both inside and outside spaces while offering mix and match options that customize the look.

## HINKLEY

FINISH: Textured Black WIDTH: 12" HEIGHT: 15.5" LIGHT SOURCE: Socket WATTAGE: 1-100w Med.

HINKLEY 33000 Pin Oak Parkway Avon Lake, OH 44012 PHONE: (440) 653-5500 Toll Free: 1 (800) 446-5539 hinkley.com