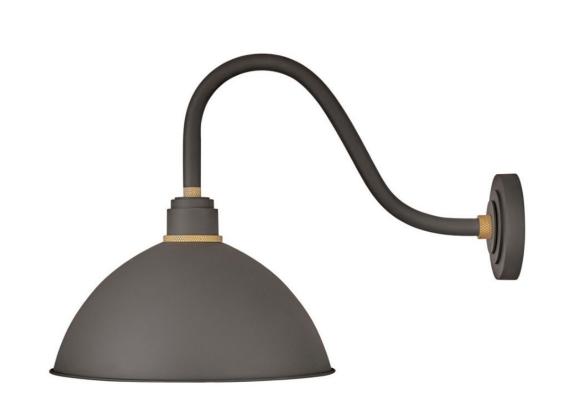

## **FOUNDRY DOME**

MEDIUM GOOSENECK BARN LIGHT

## 10645MR

Decidedly industrious, Foundry is reinventing purposeful lighting. Focused and direct, the sturdy aluminum shade features knurled brass details to offset the Gloss White, Museum Bronze or Textured Black finish while casting a uniform light. The simple, understated form plants a vintage aesthetic for both inside and outside spaces while offering mix and match options that customize the look.

FINISH: Museum Bronze

WIDTH: 16" HEIGHT: 18"

LIGHT SOURCE: Socket WATTAGE: 1-100w Med.

HINKLEY 33000 Pin Oak Parkway Avon Lake, OH 44012 **PHONE: (440) 653-5500** Toll Free: 1 (800) 446-5539 hinkley.com