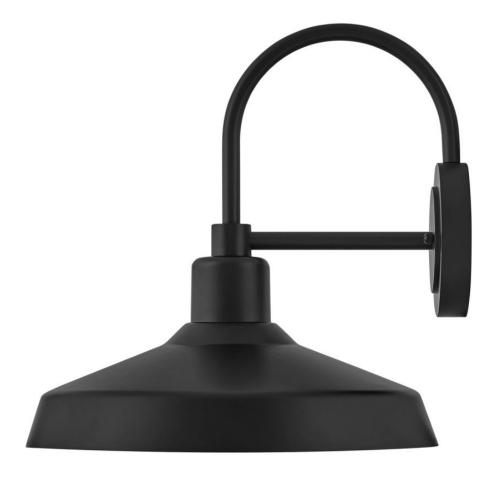

## **FORGE**

MEDIUM WALL MOUNT LANTERN

## 12070BK

Inspired by a lighting industry staple barn light, Forge features a practical outdoor lighting solution to withstand the elements. Whether it is enduring harsh sunrays, extreme cold or continuous salt air, Forge is built to last with an industrial chic flair. Forge is available in a Black and Antique Brushed Aluminum finish resistant to rust and corrosion with a 5-year warranty.

FINISH: Black WIDTH: 16" HEIGHT: 16.5"

LIGHT SOURCE: Socket WATTAGE: 1-100w Med.

HINKLEY 33000 Pin Oak Parkway Avon Lake, OH 44012 **PHONE: (440) 653-5500** Toll Free: 1 (800) 446-5539 hinkley.com