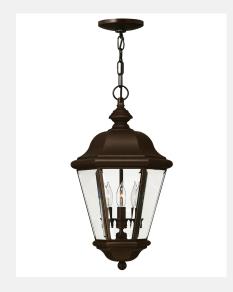

## **Medium Hanging Lantern 2422CB**

ITEM NUMBER 2422CB
BRAND Hinkley Lighting
MATERIAL Solid Brass

GLASS Clear, Beveled and Bound

C-US Damp Rated

 HEIGHT
 19.3"

 WIDTH
 10.5"

 VOLTAGE
 120v

 WATTAGE
 3-40w Cand.

• Bold and robust dark bronze finish

FINISH Copper Bronze

AT HINKLEY, WE EMBRACE THE DESIGN PHILOSOPHY THAT YOU CAN MERGE TOGETHER THE LIGHTING, FURNITURE, ART, COLORS AND ACCESSORIES YOU LOVE INTO A BEAUTIFUL ENVIRONMENT THAT DEFINES YOUR OWN PERSONAL STYLE. WE HOPE YOU WILL BE INSPIRED BY OUR COMMITMENT TO KEEP YOUR 'LIFE AGLOW.'