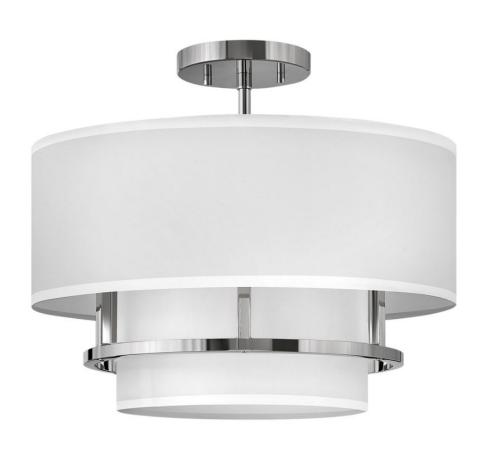

## **GRAHAM**

MEDIUM SEMI-FLUSH MOUNT

## 38893PN

Handsome Graham is understated elegance, crafted with unique details making it the ultimate transitional semi flush mount. Its welded frame is nestled between two off-white shades, in luminous faux parchment with a finished cluster visible from below. Graham is available in a Polished Nickel, Lacquered Brass or Black finish.

**FINISH**: Polished Nickel **SHADE**: Faux Parchment

**WIDTH**: 16" **HEIGHT**: 13.8"

LIGHT SOURCE: Socket WATTAGE: 3-60w Cand.

**HINKLEY** 33000 Pin Oak Parkway Avon Lake, OH 44012 **PHONE: (440) 653-5500** Toll Free: 1 (800) 446-5539 hinkley.com