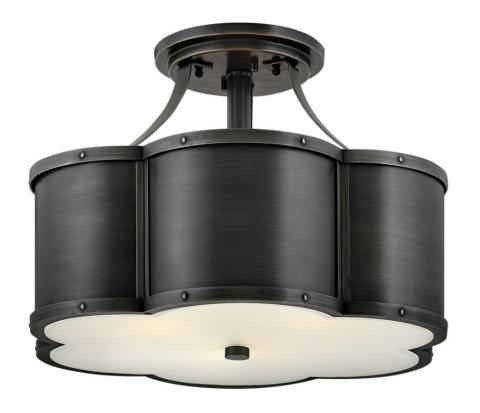

## **CHANCE**

MEDIUM SEMI-FLUSH MOUNT

## 4444BLB

There's everything to love about the classic shape of Chance's semi-flush mounts and pendant. Timeless, symmetrical and classic, its pedigree is an ancient symbol of good luck. Hinkley's design focuses on details such as rivets along the top and bottom cast frame and a functional light source that also illuminates for added sophistication. Chance is available in a Heritage Brass, Blackened Brass or Polished Nickel with Polished White finish.

**FINISH**: Blackened Brass **GLASS**: Etched Lens

**WIDTH**: 18"

HEIGHT: 13"

**LIGHT SOURCE**: Socket **WATTAGE**: 3-60w Med.

HINKLEY 33000 Pin Oak Parkway Avon Lake, OH 44012 **PHONE: (440) 653-5500** Toll Free: 1 (800) 446-5539 hinkley.com