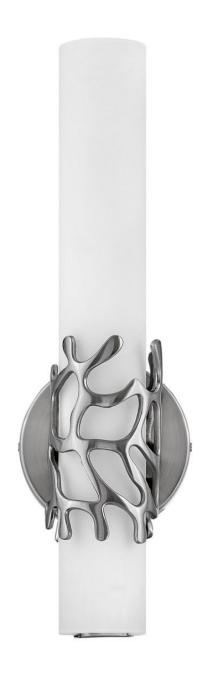

## LYRA

SMALL LED SCONCE

## 50871BN

Projecting a sense of maritime wonder, Lyra embraces modern technology without sacrificing its timeless coastal allure. An eye-catching die-cast coral bracelet centers the design and wraps etched opal glass. The transitional silhouette can be mounted horizontally or vertically with an unseen Invismount system that showcases the clean, elegant look. Offered in a Brushed Nickel finish, Lyra is sure to embellish any space.

FINISH: Brushed Nickel GLASS: Etched Opal

**WIDTH**: 4.8" **HEIGHT**: 16"

**LIGHT SOURCE**: Integrated LED **WATTAGE**: 20w LED \*Included

HINKLEY 33000 Pin Oak Parkway Avon Lake, OH 44012 **PHONE: (440) 653-5500** Toll Free: 1 (800) 446-5539 hinkley.com