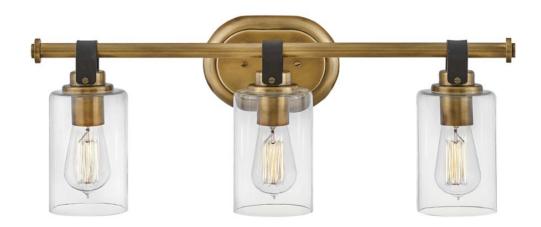

## 52883HB

Halstead evokes Modern Americana at its finest. Designed with an equestrian flare in mind, a faux leather finished strap reinforces a rustic simplicity that harmonizes with the modern refinement of clear glass shades. Offered in a Chrome or Heritage Brass finish, Halstead's versatility makes it the perfect "anywhere" design.

## GLASS: Clear WIDTH: 24" HEIGHT: 9.5" LIGHT SOURCE: Socket WATTAGE: 3-100w Med.

FINISH: Heritage Brass

HINKLEY

HINKLEY 33000 Pin Oak Parkway Avon Lake, OH 44012 PHONE: (440) 653-5500 Toll Free: 1 (800) 446-5539 hinkley.com