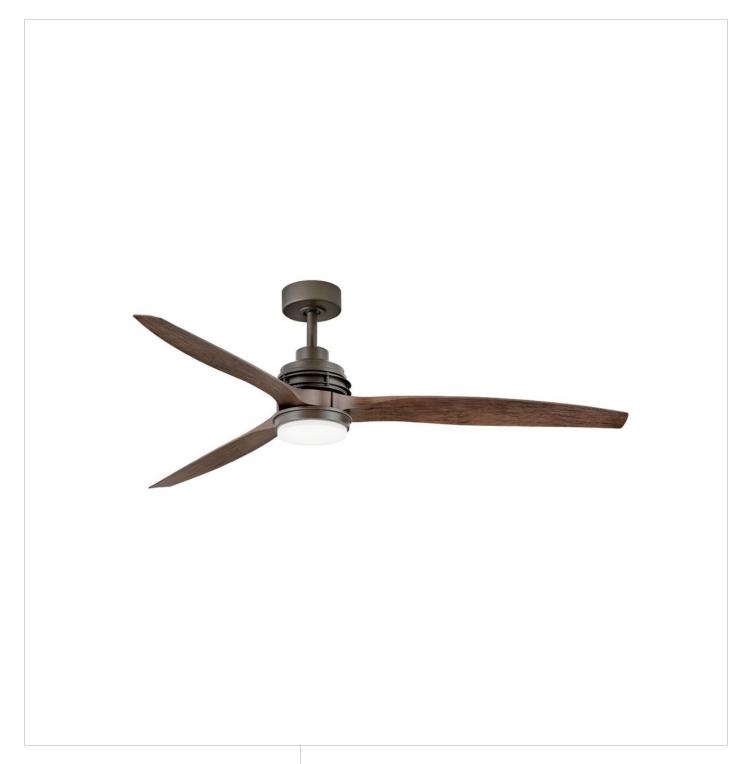

## ARTISTE 60" LED FAN

## 900160FMM-LWD

Artiste offers a transitional silhouette to enhance any and all spaces. Elegantly tapered blades are available in a wide array of fashionable finishes to cool and accentuate a space in style. Its integrated LED lighting and DC motor technology deliver excellent energy efficiency. Artiste is so versatile; it can be used for both indoor and outdoor spaces. Blades are included with every fan.

FINISH: Metallic Matte Bronze

GLASS: Etched Opal

WIDTH: 60" HEIGHT: 15.5" BLADE COUNT: 3

HINKLEY 33000 Pin Oak Parkway Avon Lake, OH 44012 **PHONE: (440) 653-5500** Toll Free: 1 (800) 446-5539 hinkley.com