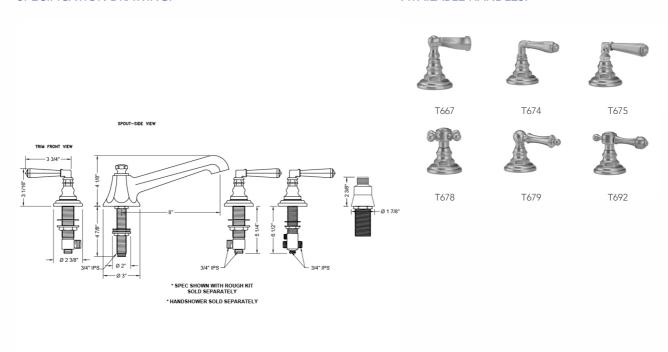

des:
  - 3060-DS hose
  - o 8030 straight handshower mount
  - 8019 deck mount sleeve
- Spout Hole Size Min-Max: 1 <sup>1</sup>/<sub>4</sub>" 1 <sup>3</sup>/<sub>8</sub>"
  Valve Hole Size Min-Max: 1 <sup>1</sup>/<sub>4</sub>" 1 <sup>3</sup>/<sub>8</sub>"
- Both standard metal & porcelain buttons are included for
- Requires J-6912-DIV-RGH rough in kit

# **AVAILABLE FINISHES:**

Polished Chrome (PCH) Satin Chrome (SC) Bronze Umber (BU) Satin Nickel (SN) Pewter (PEW) Caramel Bronze (CB) Polished Nickel (PN) Antique Brass (AB) Antique Copper (ACU) Oil-Rubbed Bronze (ORB) Polished Brass (PB) Polished Copper (PCU) Vintage Bronze (VB) Satin Brass (SB) Matte Black (MBK) Satin Gold (SG) Polished Gold (PG) Black Nickel (BKN)

Satin Cooper (SCU)

# SPECIFICATION DRAWING:

# **AVAILABLE HANDLES:**