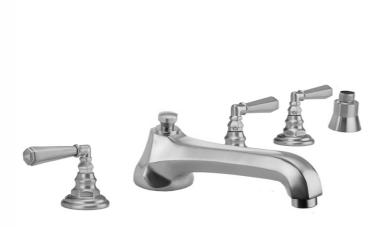

# Westfield Roman Tub Set with Low Spout and Hex Lever Handles and Straight Handshower Mount

Model #: 6970-T675-S-TRIM-

T676

# **FEATURES:**

- All brass roman deck mount tub set trim
- Any handshower can be used-Order handshower separately
- Quick connect/disconnect spout
- Stationary Spout includes full flow aerator
- Includes:
  - 3060-DS hose
  - o 8030 straight handshower mount
  - 8019 deck mount sleeve
- Spout Hole Size Min-Max: 1 <sup>1</sup>/<sub>4</sub>" 1 <sup>3</sup>/<sub>8</sub>"
  Valve Hole Size Min-Max: 1 <sup>1</sup>/<sub>4</sub>" 1 <sup>3</sup>/<sub>8</sub>"
- Both standard metal & porcelain buttons are included for
- Requires J-6912-DIV-RGH rough in kit