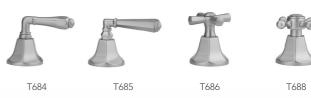

Polished Chrome (PCH)   | Satin Chrome (SC)   | Bronze Umber (BU)     |
|-------------------------|---------------------|-----------------------|
| Satin Nickel (SN)       | Pewter (PEW)        | Caramel Bronze (CB)   |
| Polished Nickel (PN)    | Antique Brass (AB)  | Antique Copper (ACU)  |
| Oil-Rubbed Bronze (ORB) | Polished Brass (PB) | Polished Copper (PCU) |
| Vintage Bronze (VB)     | Satin Brass (SB)    | Rose Gold (RG)        |
| Matte Black (MBK)       | Satin Gold (SG)     | Polished Gold (PG)    |
| Black Nickel (BKN)      | Bombay Gold (BG)    | Jewelers Gold (JG)    |
| Europa Bronze (EB)      | White (WH)          | Sedona Beige (SDB)    |
| Tristan Brass (TB)      | Satin Cooper (SCU)  |                       |

#### SPECIFICATION DRAWING:



#### **AVAILABLE HANDLES:**