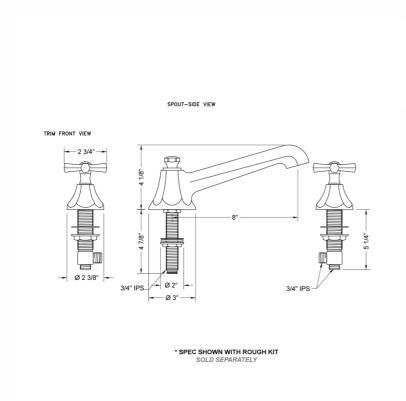

#### SPECIFICATION DRAWING:

### **FEATURES:**

- All brass roman deck mount tub set trim
- Quick connect/disconnect spout
- Stationary spout with full flow aerator
- Spout Hole Size Min-Max: 1 <sup>1</sup>/<sub>8</sub>" 1 <sup>3</sup>/<sub>4</sub>"
  Valve Hole Size Min-Max: 1 <sup>1</sup>/<sub>4</sub>" 1 <sup>3</sup>/<sub>8</sub>"
- Both standard metal & porcelain buttons are included for
- Requires J-6912 rough in kit