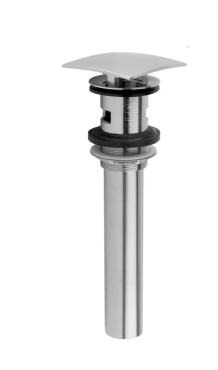

## Stationary Square Lavatory Drain with Overflow Model #:823-

## FEATURES:

- $2^{3/4}$ " square contemporary stationary top
- Drain is always opened in basin
- With overflow

| Polished Chrome (PCH)   | Satin Chrome (SC)   |
|-------------------------|---------------------|
| Satin Nickel (SN)       | Pewter (PEW)        |
| Polished Nickel (PN)    | Antique Brass (AB)  |
| Oil-Rubbed Bronze (ORB) | Polished Brass (PB) |
| Vintage Bronze (VB)     | Satin Brass (SB)    |
| Satin Gold (SG)         | Polished Gold (PG)  |
| Bombay Gold (BG)        | Jewelers Gold (JG)  |
| White (WH)              | Sedona Beige (SDB)  |
| Unlacquered Brass (ULB) | Satin Cooper (SCU)  |