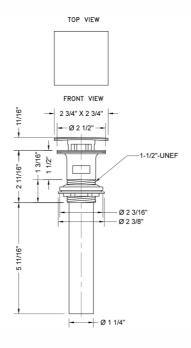

# FEATURES:

- $2^{3/4}$ " square contemporary stationary top
- Drain is always opened in basin
- With overflow



| Polished Chrome (PCH)   | Satin Chrome (SC)   |
|-------------------------|---------------------|
| Satin Nickel (SN)       | Pewter (PEW)        |
| Polished Nickel (PN)    | Antique Brass (AB)  |
| Oil-Rubbed Bronze (ORB) | Polished Brass (PB) |
| Vintage Bronze (VB)     | Satin Brass (SB)    |
| Satin Gold (SG)         | Polished Gold (PG)  |
| Bombay Gold (BG)        | Jewelers Gold (JG)  |
| White (WH)              | Sedona Beige (SDB)  |
| Unlacquered Brass (ULB) | Satin Cooper (SCU)  |

Bronze Umber (BU) Caramel Bronze (CB) Antique Copper (ACU) Polished Copper (PCU) Matte Black (MBK) Black Nickel (BKN) Europa Bronze (EB) Tristan Brass (TB)

## SPECIFICATION DRAWING:



## **COMPLIANCES:**

Complies with: ASME A112.18.2-2015/CSA B125.2-15