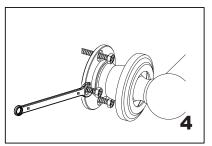

ID hole distance

| Product Code | Sizes (Inches/mm) |           |         |
|--------------|-------------------|-----------|---------|
|              | Α                 | В         | С       |
| 3229212      | 11 3/4" /300      | 1 3/4″/45 | 1″/22.5 |
| 3229218      | 17 3/4″/450       | 1 3/4″/45 | 1″/22.5 |
| 3229224      | 23 5/8″/600       | 1 3/4″/45 | 1″/22.5 |
| 3229232      | 31 1/2″/800       | 1 3/4″/45 | 1″/22.5 |
| 3229236      | 35 1/2″/900       | 1 3/4″/45 | 1″/22.5 |
| 3229242      | 42 1/8″/1070      | 1 3/4″/45 | 1″/22.5 |





Mark (on the wall) locations of plugs through mounting plate using a pencil, refer to Fig.1



Drill 3/16" holes, make sure to keep drill level



Insert plugs into drilled holes, using a hammer to tap the plugs in, be careful not to break tile



Driver bolt nut directly into holes



Tighten the cover on the Mounting plate