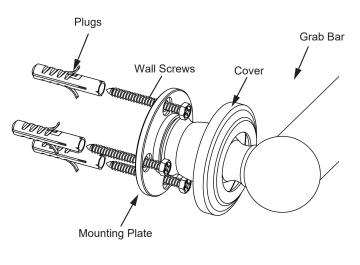

Mark (on the wall) locations of plugs through mounting plate using a pencil, refer to Fig.1

Drill 3/16" holes, make sure to keep drill level

Insert plugs into drilled holes, using a hammer to tap the plugs in, be careful not to break tile

Driver bolt nut directly into holes

Tighten the cover on the Mounting plate