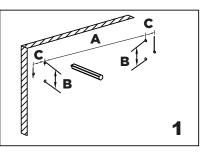

A=Plate TOP holes center to center distance B=Plate TOP hole to BOTTOM hole distance C=Plate TOP/BOTTOM holes to MID hole distance

| Product Code | Sizes (Inches/mm) |           |         |
|--------------|-------------------|-----------|---------|
|              | Α                 | В         | С       |
| 3229212      | 11 3/4" /300      | 1 3/4″/45 | 1″/22.5 |
| 3229218      | 17 3/4″/450       | 1 3/4″/45 | 1″/22.5 |
| 3229224      | 23 5/8″/600       | 1 3/4″/45 | 1″/22.5 |
| 3229232      | 31 1/2″/800       | 1 3/4″/45 | 1″/22.5 |
| 3229236      | 35 1/2″/900       | 1 3/4″/45 | 1″/22.5 |
| 3229242      | 42 1/8″/1070      | 1 3/4″/45 | 1″/22.5 |

Mark (on the wall) locations of plugs through mounting plate using a pencil, refer to Fig.1

Drill 3/16" holes, make sure to keep drill level

Insert plugs into drilled holes, using a hammer to tap the plugs in, be careful not to break tile