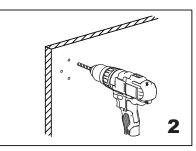

Mark (on the wall) locations of plugs through mounting plate using a pencil, refer to Fig.1

Drill 3/16" holes, make sure to keep drill level

Insert plugs into drilled holes, using a hammer to tap the plugs in, be careful not to break tile