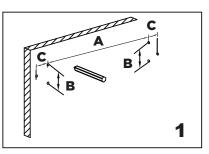

A=Plate TOP holes center to center distance B=Plate TOP hole to BOTTOM hole distance C=Plate TOP/BOTTOM holes to MID hole distance

|              | Sizes (Inches/mm) |           |         |  |
|--------------|-------------------|-----------|---------|--|
| Product Code | A                 | В         | С       |  |
| 8289110      | 8 3/4"/220        | 1 3/4″/45 | 1″/22.5 |  |
| 8289110L     | 8 3/4"/220        | 1 3/4″/45 | 1″/22.5 |  |
|              |                   |           |         |  |
|              |                   |           |         |  |
|              |                   |           |         |  |

Fig.1

Mark (on the wall) locations of plugs through mounting plate using a pencil, refer to Fig.1

Insert plugs into drilled holes, using a hammer to tap the plugs in, be careful not to break tile

Driver bolt nut directly into holes