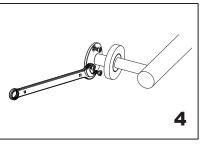

Fig.1

Mark (on the wall) locations of plugs through mounting plate using a pencil, refer to Fig.1

Insert plugs into drilled holes, using a hammer to tap the plugs in, be careful not to break tile

Driver bolt nut directly into holes