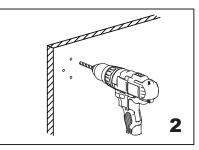

Fig.1

Mark (on the wall) locations of plugs through mounting plate using a pencil, refer to Fig.1

Insert plugs into drilled holes, using a hammer to tap the plugs in, be careful not to break tile

Driver bolt nut directly into holes