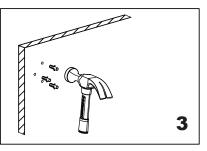

Fig.1

Mark (on the wall) locations of plugs through mounting plate using a pencil, refer to Fig.1

Insert plugs into drilled holes, using a hammer to tap the plugs in, be careful not to break tile

Driver bolt nut directly into holes