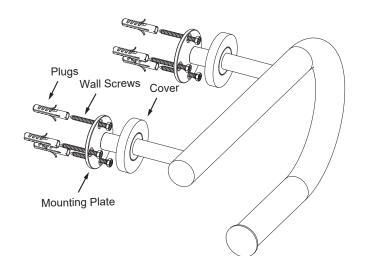

Fig.1

Mark (on the wall) locations of plugs through mounting plate using a pencil, refer to Fig.1

Insert plugs into drilled holes, using a hammer to tap the plugs in, be careful not to break tile

Driver bolt nut directly into holes

Tighten the cover on the Mounting plate