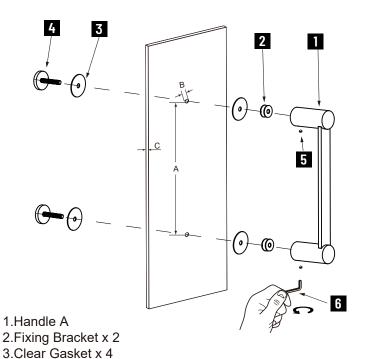

## SINGLE SHOWER DOOR HANDLE

1377506/7508/7512/7518/7524

GLASS INFO

4.End Cap x 2 5.Set Screw M5 x 2 6.Allen Key 2.5mm x 1

| _      |         |   | <u> </u>                |                       |  |
|--------|---------|---|-------------------------|-----------------------|--|
|        | <b></b> | А | Glass Hole C-C Distance |                       |  |
|        |         |   | 6"/152mm                | 6"Shower Door Handle  |  |
|        |         |   | 8"/203mm                | 8"Shower Door Handle  |  |
| Glass  |         |   | 12"/305mm               | 12"Shower Door Handle |  |
|        |         |   | 18"/457mm               | 18"Shower Door Handle |  |
| $\cap$ |         |   | 24"/610mm               | 24"Shower Door Handle |  |
|        |         | В | 1/2"(12mm)              | Glass Hole Diameter   |  |
|        |         | С | 6-12mm                  | Glass Thickness       |  |
|        |         |   |                         |                       |  |

Install the end caps "4" (bolt) through the glass holes,make sure the rubber gaskets are between handle&glass.

Screw in the fixing brackets into the bolts.

Add the handle A onto the fixing brackets, make sure the set screws holes in the bottom.

Fix the set screws on the handle A,tighten it to avoid loose from fixing brackets.