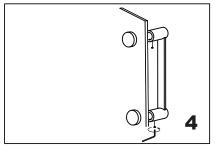

Install the end caps "4" (bolt) through the glass holes,make sure the rubber gaskets are between handle&glass.

Screw in the fixing brackets into the bolts.

Add the handle A onto the fixing brackets, make sure the set screws holes in the bottom.

Fix the set screws on the handle A,tighten it to avoid loose from fixing brackets.