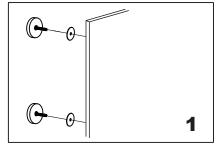

Install the end caps "4" (bolt) through the glass holes,make sure the rubber gaskets are between handle&glass.

Screw in the fixing brackets into the bolts.

Add the handle A onto the fixing brackets, make sure the set screws holes in the bottom.