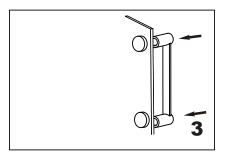

Fix the set screws on the handle A,tighten it to avoid loose from fixing brackets.