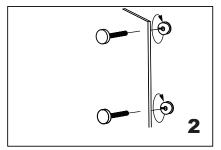

Install the end caps "4" (bolt) through the glass holes,make sure the rubber gaskets are between handle&glass.

Screw in the fixing brackets into the bolts.

Add the handle A onto the fixing brackets, make sure the set screws holes in the bottom.