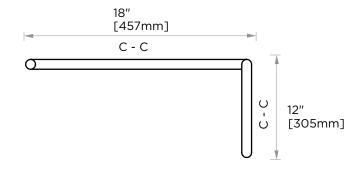

| Size* | Product # | Decription            |
|-------|-----------|-----------------------|
| 12x18 | 18871218  | 12x18 combination SDH |

<sup>\*</sup>Additional sizing upon request

## STRAIGHT & OFFSET SHOWER DOOR HANDLE

18871218

**PRODUCT NAME:** STRAIGHT & OFFSET

SHOWER DOOR HANDLE

**PRODUCT CODE:** 18871218

**MATERIAL:** All-brass construction

**KEY FEATURES:** Sleek round profile,