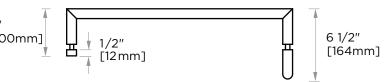

| Size* | Product # | Decription            |
|-------|-----------|-----------------------|
| 12x18 | 18871218  | 12x18 combination SDH |

<sup>\*</sup>Additional sizing upon request

## STRAIGHT & OFFSET SHOWER DOOR HANDLE

18871218

**PRODUCT NAME:** STRAIGHT & OFFSET

SHOWER DOOR HANDLE

**PRODUCT CODE:** 18871218

**MATERIAL:** All-brass construction

**KEY FEATURES:** Sleek round profile,