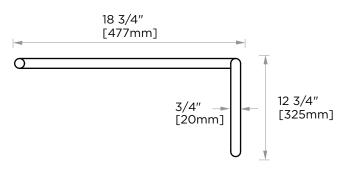

| Size* | Product # | Decription            |
|-------|-----------|-----------------------|
| 12x18 | 18871218  | 12x18 combination SDH |

<sup>\*</sup>Additional sizing upon request

## STRAIGHT & OFFSET SHOWER DOOR HANDLE

18871218

**PRODUCT NAME:** STRAIGHT & OFFSET

SHOWER DOOR HANDLE

**PRODUCT CODE:** 18871218

**MATERIAL:** All-brass construction

**KEY FEATURES:** Sleek round profile,