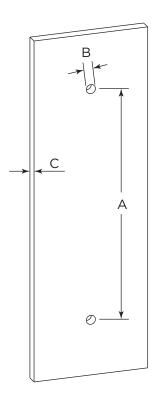

## **GLASS INFO**

|   | Glass Hole C-C Distance |                       |  |
|---|-------------------------|-----------------------|--|
| A | 6"/152mm                | 6"Shower Door Handle  |  |
|   | 8"/203mm                | 8"Shower Door Handle  |  |
|   | 12"/305mm               | 12"Shower Door Handle |  |
|   | 18"/457mm               | 18"Shower Door Handle |  |
|   | 24"/610mm               | 24"Shower Door Handle |  |
| В | 3/8"(10mm)              | Glass Hole Diameter   |  |
| С | 6-12mm                  | Glass Thickness       |  |

\* Can be used with extension kit for thicker doors

NOTE: Dimensions and specifications are subject to change without notice.