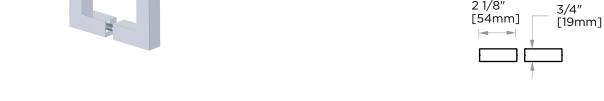

## **DOUBLE SHOWER DOOR HANDLE 8"** 2487808

2 1/8"

[54mm]

[204mm]

PRODUCT NAME: DOUBLE SHOWER

**DOOR HANDLE 8"** 

**PRODUCT CODE:** 2487808

**MATERIAL:** All-brass construction