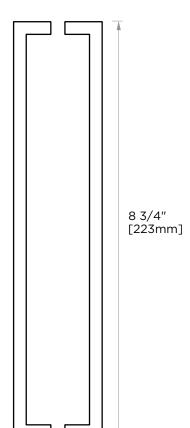

## **DOUBLE SHOWER DOOR HANDLE 8"** 2487808

2 1/8"

[54mm]

[204mm]

PRODUCT NAME: DOUBLE SHOWER

**DOOR HANDLE 8"** 

**PRODUCT CODE:** 2487808

**MATERIAL:** All-brass construction