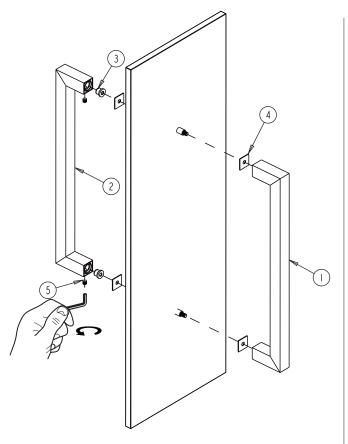

## HANDLES INFO

| Components Included |                   |    |  |
|---------------------|-------------------|----|--|
| 1                   | Handle A          | X1 |  |
| 2                   | Handle B          | X1 |  |
| 3                   | Fixing Bracket X2 |    |  |
| 4                   | Rubber Gasket X4  |    |  |
| 5                   | ⑤ Set Screw M5 X2 |    |  |

| Mounting Kits Included |    |           |
|------------------------|----|-----------|
|                        | X1 | Allen Key |