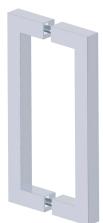

## **DOUBLE SHOWER DOOR HANDLE 8"** 2487808

2 1/8"

[54mm]

[204mm]

PRODUCT NAME: DOUBLE SHOWER

**DOOR HANDLE 8"** 

**PRODUCT CODE:** 2487808

**MATERIAL:** All-brass construction