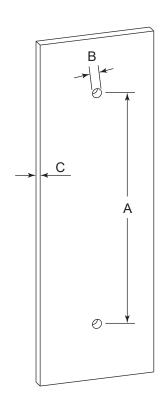

## **GLASS INFO**

|   | Glass Hole C-C Distance |                       |  |
|---|-------------------------|-----------------------|--|
| A | 8"/203mm                | 8"Shower Door Handle  |  |
|   | 12"/305mm               | 12"Shower Door Handle |  |
|   | 18"/457mm               | 18"Shower Door Handle |  |
|   | 24"/610mm               | 24"Shower Door Handle |  |
|   | 36"/914mm               | 36"Shower Door Handle |  |
| В | 1/2" (12mm)             | Glass Hole Diameter   |  |
| С | 6-12mm                  | Glass Thickness       |  |