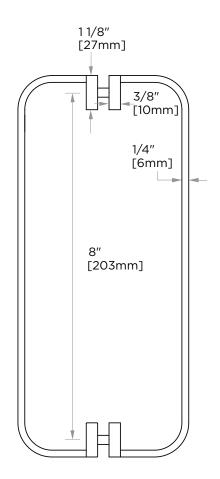

## **GLASS INFO**

|   | Glass Hole C-C Distance |                       |  |
|---|-------------------------|-----------------------|--|
| A | 8"/203mm                | 8"Shower Door Handle  |  |
|   | 12"/305mm               | 12"Shower Door Handle |  |
|   | 18"/457mm               | 18"Shower Door Handle |  |
|   | 24"/610mm               | 24"Shower Door Handle |  |
|   | 36"/914mm               | 36"Shower Door Handle |  |
| В | 1/2" (12mm)             | Glass Hole Diameter   |  |
| С | 6-12mm                  | Glass Thickness       |  |