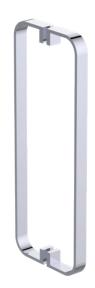

## COLOGNE COLLECTION DOUBLE SDH 8"

2557808

[25mm]

[230mm]

PRODUCT NAME: DOUBLE SHOWER

DOOR HANDLE 8"

**PRODUCT CODE:** 2557808

**MATERIAL:** All-brass construction

**KEY FEATURES:** Contemporary design with strong

bold silhouette softened by the rounded corners and curved lines.

**STOCKED** • Polished Chrome (99)

FINISHES: Brushed Nickel (81)

Matte Black (48)

**SPECIAL** Please see our website for