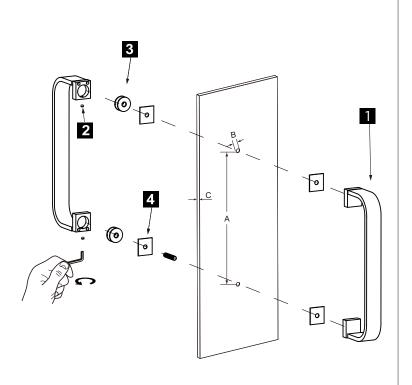

## HANDLES INFO

| Components Included |                   |    |  |
|---------------------|-------------------|----|--|
| 1                   | Handle            | X1 |  |
| 2                   | Set Screw M6      | X2 |  |
| 3                   | Fixing Bracket X2 |    |  |
| 4                   | Rubber Gasket     | X4 |  |

| Mounting Kits Included |    |           |  |
|------------------------|----|-----------|--|
|                        | X1 | Allen Key |  |

## **GLASS INFO**

|   | Glass Hole C-C Distance |                       |  |
|---|-------------------------|-----------------------|--|
| A | 8"/203mm                | 8"Shower Door Handle  |  |
|   | 12"/305mm               | 12"Shower Door Handle |  |
|   | 18"/457mm               | 18"Shower Door Handle |  |
|   | 24"/610mm               | 24"Shower Door Handle |  |
|   | 36"/914mm               | 36"Shower Door Handle |  |
| В | 1/2" (12mm)             | Glass Hole Diameter   |  |
| С | 6-12mm                  | Glass Thickness       |  |