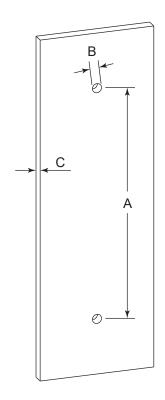

## **GLASS INFO**

|   | Glass Hole C-C Distance |                       |  |  |
|---|-------------------------|-----------------------|--|--|
| A | 8"/203mm                | 8"Shower Door Handle  |  |  |
|   | 12"/305mm               | 12"Shower Door Handle |  |  |
|   | 18"/457mm               | 18"Shower Door Handle |  |  |
|   | 24"/610mm               | 24"Shower Door Handle |  |  |
|   | 36"/914mm               | 36"Shower Door Handle |  |  |
| В | 1/2" (12mm)             | Glass Hole Diameter   |  |  |
| С | 6-12mm                  | Glass Thickness       |  |  |