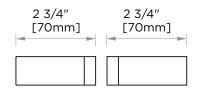

## COLOGNE COLLECTION DOUBLE SDH 18" 2557818

| PRODUCT NAME:                                                   | DOUBLE SHOWER<br>DOOR HANDLE 18"                                                               |                | 1″<br>[25mm]<br> य−► | 1 1/8"<br>[27mm] |
|-----------------------------------------------------------------|------------------------------------------------------------------------------------------------|----------------|----------------------|------------------|
| PRODUCT CODE:                                                   | 2557818                                                                                        | -              |                      | 3/8″<br>[10mm]   |
| MATERIAL:                                                       | All-brass construction                                                                         |                |                      | 1/4"             |
| KEY FEATURES:                                                   | Contemporary design with sta<br>bold silhouette softened by th<br>rounded corners and curved l | he             |                      | [6mm]            |
| STOCKED<br>FINISHES:                                            | Polished Chrome (99)<br>Brushed Nickel (81)<br>Matte Black (48)                                | 19"<br>[484mm] |                      | 18"<br>[457mm]   |
| SPECIAL<br>FINISHES<br>AVAILABLE:                               | Please see our website for<br>full list samples                                                |                |                      |                  |
| WARRANTY:                                                       |                                                                                                |                |                      |                  |
| Lifetime Limited (Residential Use)<br>One Year (Commercial Use) |                                                                                                |                | V                    |                  |