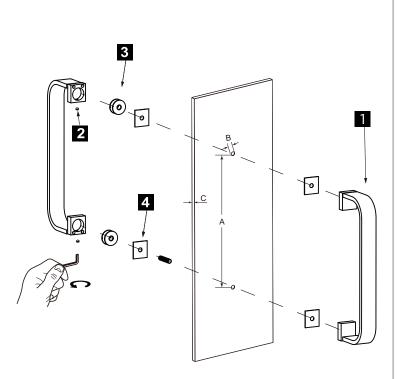

## HANDLES INFO

| Components Included |                   |    |  |
|---------------------|-------------------|----|--|
| 1                   | Handle            | X1 |  |
| 2                   | Set Screw M6      | X2 |  |
| 3                   | Fixing Bracket X2 |    |  |
| 4                   | Rubber Gasket     | X4 |  |

## **GLASS INFO**

|   | Glass Hole C-C Distance |                       |  |  |
|---|-------------------------|-----------------------|--|--|
| A | 8"/203mm                | 8"Shower Door Handle  |  |  |
|   | 12"/305mm               | 12"Shower Door Handle |  |  |
|   | 18"/457mm               | 18"Shower Door Handle |  |  |
|   | 24"/610mm               | 24"Shower Door Handle |  |  |
|   | 36"/914mm               | 36"Shower Door Handle |  |  |
| В | 1/2" (12mm)             | Glass Hole Diameter   |  |  |
| С | 6-12mm                  | Glass Thickness       |  |  |