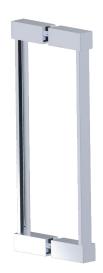

# **DOUBLE SHOWER DOOR HANDLE 12"**

2777812

PRODUCT NAME: DOUBLE SHOWER

**DOOR HANDLE 12"** 

**PRODUCT CODE:** 2777812

**MATERIAL:** All-brass construction

**KEY FEATURES:** Contemporary design. Square

base with clean and elongated lines.

Polished Chrome (99) **STOCKED** Brushed Nickel (81)

Polished Nickel (68) **FINISHES:** 

13" [330mm]

**SPECIAL FINISHES** 

Please see our website for

full list samples

**AVAILABLE:** 