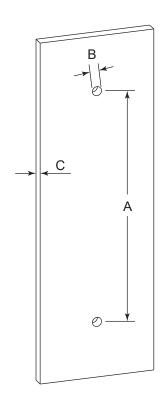

### **GLASS INFO**

|   | Glass Hole C-C Distance |                       |  |
|---|-------------------------|-----------------------|--|
| A | 8"/203mm                | 8"Shower Door Handle  |  |
|   | 12"/305mm               | 12"Shower Door Handle |  |
|   | 18"/457mm               | 18"Shower Door Handle |  |
|   | 24"/610mm               | 24"Shower Door Handle |  |
|   | 36"/914mm               | 36"Shower Door Handle |  |
| В | 1/2" (12mm)             | Glass Hole Diameter   |  |
| С | 6-12mm                  | Glass Thickness       |  |

\* Can be used with extension kit for thicker doors

NOTE: Dimensions and specifications are subject to change without notice.