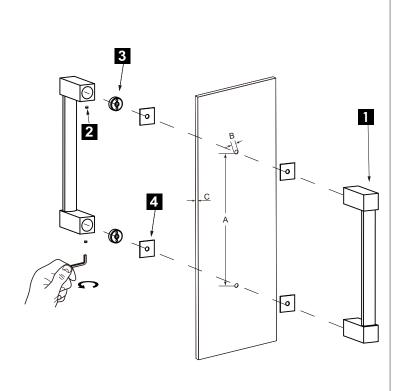

## HANDLES INFO

| Components Included |                   |    |  |
|---------------------|-------------------|----|--|
| 1                   | Handle            | X1 |  |
| 2                   | Set Screw M6      | X2 |  |
| 3                   | Fixing Bracket X2 |    |  |
| 4                   | Rubber Gasket X4  |    |  |

| Mounting Kits Included |    |           |  |
|------------------------|----|-----------|--|
|                        | X1 | Allen Key |  |

### **GLASS INFO**

|   | Glass Hole C-C Distance |                       |  |
|---|-------------------------|-----------------------|--|
| A | 8"/203mm                | 8"Shower Door Handle  |  |
|   | 12"/305mm               | 12"Shower Door Handle |  |
|   | 18"/457mm               | 18"Shower Door Handle |  |
|   | 24"/610mm               | 24"Shower Door Handle |  |
|   | 36"/914mm               | 36"Shower Door Handle |  |
| В | 1/2" (12mm)             | Glass Hole Diameter   |  |
| С | 6-12mm                  | Glass Thickness       |  |