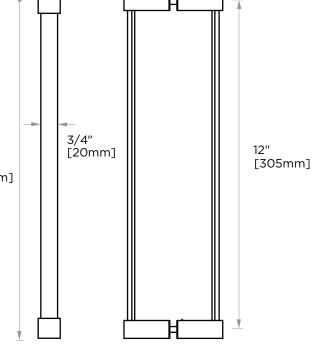

Polished Chrome (99) **STOCKED** Brushed Nickel (81)

Polished Nickel (68) **FINISHES:** 

13" [330mm]

**SPECIAL FINISHES** 

Please see our website for

full list samples

**AVAILABLE:** 

### **GLASS INFO**

|   | Glass Hole C-C Distance |                       |  |
|---|-------------------------|-----------------------|--|
| A | 8"/203mm                | 8"Shower Door Handle  |  |
|   | 12"/305mm               | 12"Shower Door Handle |  |
|   | 18"/457mm               | 18"Shower Door Handle |  |
|   | 24"/610mm               | 24"Shower Door Handle |  |
|   | 36"/914mm               | 36"Shower Door Handle |  |
| В | 1/2" (12mm)             | Glass Hole Diameter   |  |
| С | 6-12mm                  | Glass Thickness       |  |