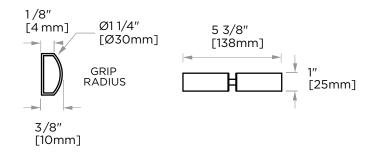

Polished Chrome (99) **STOCKED** Brushed Nickel (81)

Polished Nickel (68) **FINISHES:** 

13" [330mm]

**SPECIAL FINISHES** 

Please see our website for

full list samples

**AVAILABLE:** 

### **GLASS INFO**

|   | Glass Hole C-C Distance |                       |  |
|---|-------------------------|-----------------------|--|
| A | 8"/203mm                | 8"Shower Door Handle  |  |
|   | 12"/305mm               | 12"Shower Door Handle |  |
|   | 18"/457mm               | 18"Shower Door Handle |  |
|   | 24"/610mm               | 24"Shower Door Handle |  |
|   | 36"/914mm               | 36"Shower Door Handle |  |
| В | 1/2" (12mm)             | Glass Hole Diameter   |  |
| С | 6-12mm                  | Glass Thickness       |  |