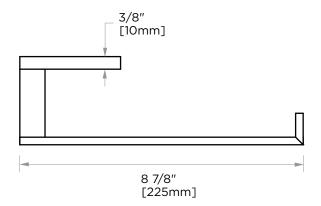

## TOWEL RING

288461

PRODUCT NAME: TOWEL RING

PRODUCT CODE: 288461

**MATERIAL:** All-brass construction

**KEY FEATURES:** Contemporary design.

Strong rectangular shapes, balanced by slender linear lines.

**STOCKED** • Polished Chrome (99) • Brushed Nickel (81)

## **WARRANTY:**

Lifetime Limited (Residential Use) One Year (Commercial Use)

NOTE: Dimensions and specifications are subject to change without notice.

[25mm]