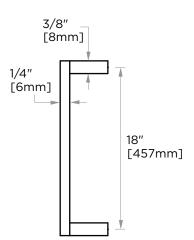

## MUNICH COLLECTION CABINET PULL 18"

288718

**PRODUCT NAME:** CABINET PULL 18"

**PRODUCT CODE: 288718** 

**MATERIAL:** All-brass construction

**KEY FEATURES:** Contemporary design.

Strong rectangular shapes, balanced by slender linear lines.