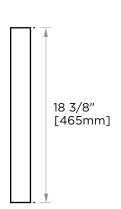

## MUNICH COLLECTION CABINET PULL 18"

288718

**PRODUCT NAME:** CABINET PULL 18"

**PRODUCT CODE: 288718** 

**MATERIAL:** All-brass construction

**KEY FEATURES:** Contemporary design.

Strong rectangular shapes, balanced by slender linear lines.