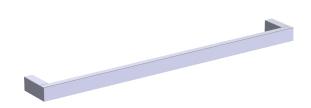

## MUNICH COLLECTION CABINET PULL 18"

288718

**PRODUCT NAME:** CABINET PULL 18"

**PRODUCT CODE: 288718** 

**MATERIAL:** All-brass construction

**KEY FEATURES:** Contemporary design.

Strong rectangular shapes, balanced by slender linear lines.