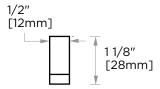

## MUNICH COLLECTION CABINET PULL 18"

288718

**PRODUCT NAME:** CABINET PULL 18"

**PRODUCT CODE: 288718** 

**MATERIAL:** All-brass construction

**KEY FEATURES:** Contemporary design.

Strong rectangular shapes, balanced by slender linear lines.