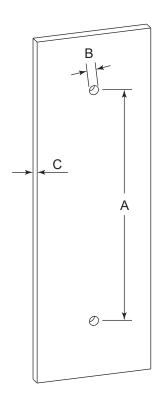

# **GLASS INFO**

|   | Glass Hole C-C Distance |                       |
|---|-------------------------|-----------------------|
| A | 8"/203mm                | 8"Shower Door Handle  |
|   | 12"/305mm               | 12"Shower Door Handle |
|   | 18"/457mm               | 18"Shower Door Handle |
|   | 24"/610mm               | 24"Shower Door Handle |
|   | 36"/914mm               | 36"Shower Door Handle |
| В | 1/2" (12mm)             | Glass Hole Diameter   |
| С | 6-12mm                  | Glass Thickness       |