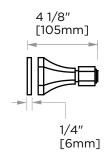

# **PISA COLLECTION SINGLE SHOWER DOOR HANDLE** 3427508

### PRODUCT SPECIFICATION SHEET