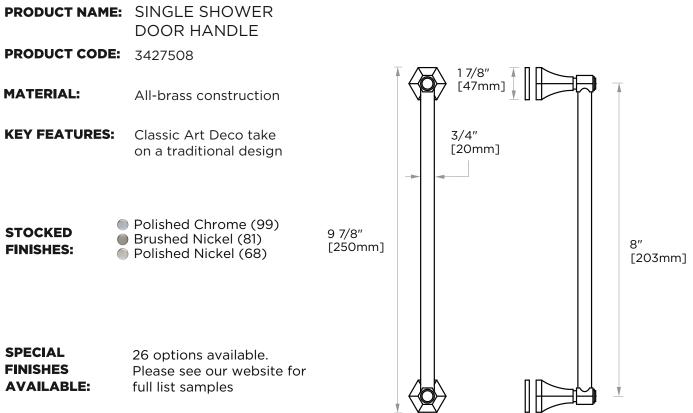

# **PISA COLLECTION SINGLE SHOWER DOOR HANDLE** 3427508

### PRODUCT SPECIFICATION SHEET