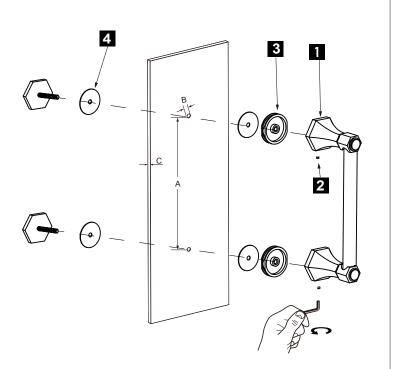

## HANDLES INFO

| Components Included |                   |    |
|---------------------|-------------------|----|
| 1                   | Handle            | X1 |
| 2                   | Set Screw M6 X2   |    |
| 3                   | Fixing Bracket X2 |    |
| 4                   | Rubber Gasket     | X4 |