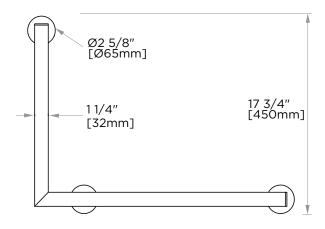

## GRAB BARS SERIES ANGLE GRAB BAR 8289101

| PRODUCT NAME: | ANGLE GRAB BAR                                                                          |
|---------------|-----------------------------------------------------------------------------------------|
| SIZE:         | 24"x18"                                                                                 |
| PRODUCT CODE: | 8289101                                                                                 |
| MATERIAL:     | All-brass construction                                                                  |
| FINISHES:     | Polished Chrome (99)<br>Brushed Nickel (81)<br>Polished Nickel (68)<br>Matte Black (48) |

## WARRANTY:

Lifetime Limited (Residential Use) One Year (Commercial Use) 3/8" [10mm] 16 1/2" [420mm]

NOTE: Dimensions and specifications are subject to change without notice.