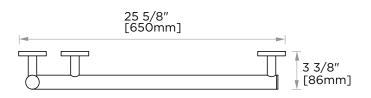

## GRAB BARS SERIES ANGLE GRAB BAR 8289101

| PRODUCT NAME: | ANGLE GRAB BAR                                                                          |
|---------------|-----------------------------------------------------------------------------------------|
| SIZE:         | 24"x18"                                                                                 |
| PRODUCT CODE: | 8289101                                                                                 |
| MATERIAL:     | All-brass construction                                                                  |
| FINISHES:     | Polished Chrome (99)<br>Brushed Nickel (81)<br>Polished Nickel (68)<br>Matte Black (48) |

## WARRANTY:

Lifetime Limited (Residential Use) One Year (Commercial Use) 3/8" [10mm] 16 1/2" [420mm]

NOTE: Dimensions and specifications are subject to change without notice.