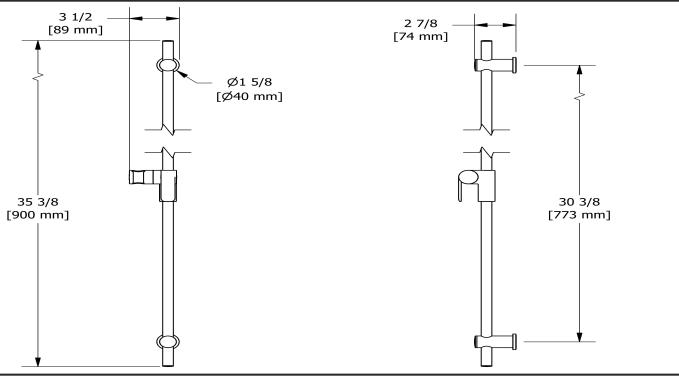

# **Specifications**

# **Descriptions**

- Easy-Glide left cursor
- Ø19 mm (¾") slide bar

## Available colors

• C : Chrome

• BN: Brushed Nickel (PVD)

• PN: Polished Nickel (PVD)



Sizes, models and finishes may differ from thoses presented.

### Warranty

This **Riobel Inc.** product you have purchased carries a Limited Lifetime Warranty on the chrome, PVD finish, blacks and all working parts and is guaranteed from the initial purchase date against all manufacturing defects. All other finishes, including plastic components, are guaranteed for one year. All electric and/or electronic parts are covered by a 5-year limited warranty.

#### **Customer Service**

Ontario, West Canada: 888-287-5354 Quebec, Maritimes, United States: 866-473-8442