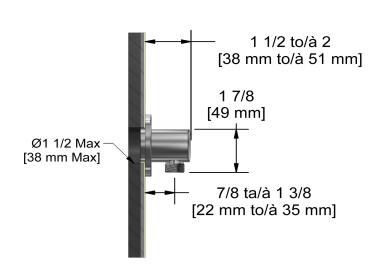

# **Specifications**

# **Descriptions**

- ½" inlet female NPT
- ½" outlet male
- Adjustable depth

## **Available colors**

• C : Chrome







Sizes, models and finishes may differ from thoses presented.

#### Warranty

This **Riobel Inc.** product you have purchased carries a Limited Lifetime Warranty on the chrome, PVD finish, blacks and all working <u>parts</u> and is guaranteed from the initial purchase date against all <u>manufacturing defects</u>. All other finishes, including plastic components, are guaranteed for one year. All electric and/or electronic parts are covered by a 5-year limited <u>warranty</u>.

### **Customer Service**