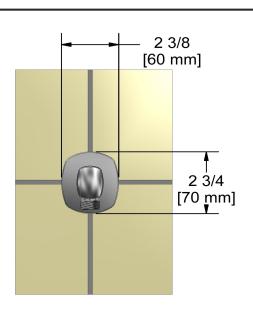

# **Specifications**

# **Descriptions**

- ½" inlet female NPT
- ½" outlet male
- Adjustable depth

## **Available colors**

• C : Chrome







Sizes, models and finishes may differ from thoses presented.

#### Warranty

This **Riobel Inc.** product you have purchased carries a Limited Lifetime Warranty on the chrome, PVD finish, blacks and all working <u>parts</u> and is guaranteed from the initial purchase date against all <u>manufacturing defects</u>. All other finishes, including plastic components, are guaranteed for one year. All electric and/or electronic parts are covered by a 5-year limited <u>warranty</u>.

### **Customer Service**