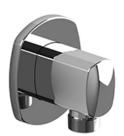

# **Descriptions**

- ½" inlet female NPT
- ½" outlet male
- Adjustable depth

## **Available colors**

• C : Chrome

Sizes, models and finishes may differ from thoses presented.