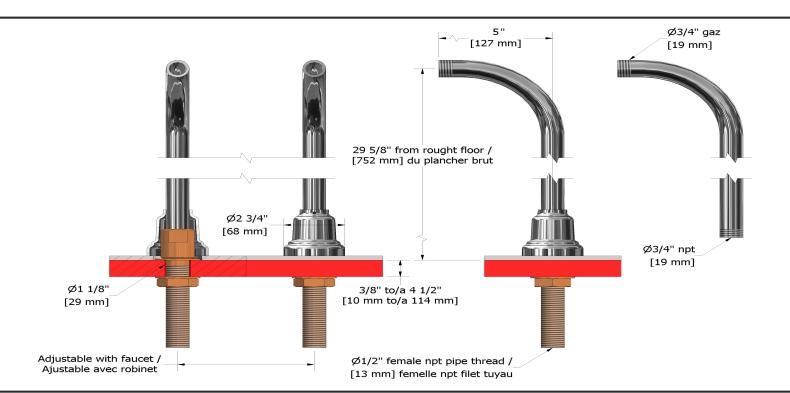

# **Descriptions**

- 2 parts: rough and trim
- Round flange
- ¾" outlet male
- ½" inlet female NPT
- Pair