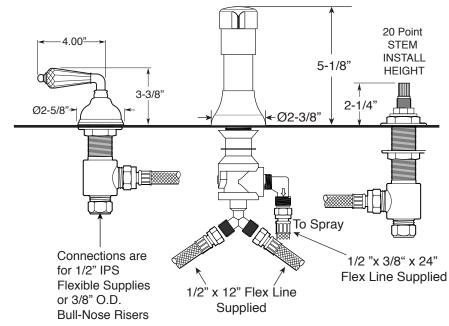

## Specifications

**FEATURES: Deck Mount Bidet Set** 

- · All brass construction.
- Hot & Cold valves and integral Vacuum Breaker/Diverter require 1-1/4"
- · Includes pop-up drain assembly with overflow. Longer ball rod available on request. P/N: APS.11.019
- Diverter controls water flow between douche spray & flushing rim.
- 1/4-turn ceramic disc valve cartridges for handles.
- Available in all finishes. Warranty varies according to finish selection.
- · Certified to meet and/or exceed the following codes and standards: ASME A112.18.1/CSAB125.1-2012.

1.006390

**Portofino Handle** 



**Front View** Side View Ø1-5/8" Lift Rod Ø1-3/8' 1-3/8 2.00" Œ Ø2-1/8" Spray 12-1/2" 1-1/4" Max 0 2.00" Max Ø1-1/4" From Diverter 6-3/4 MAX.

Note: Measurements are subject to change. No responsibility is assumed for use of superseded or voided pages.