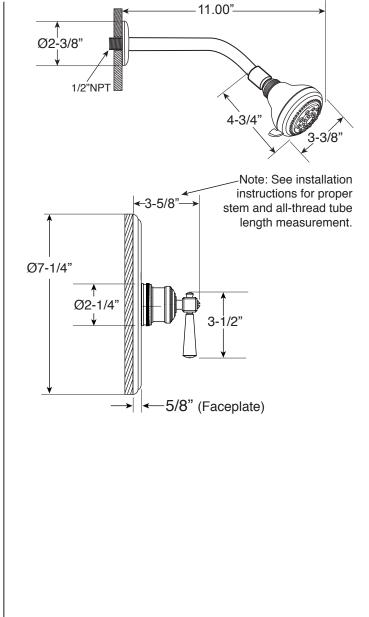

## FEATURES:

- Forged brass construction
- Valve cartridge 18.30.893
- · Adjustable hot limit safety stop
- Reversible cartridge
- 5.6 GPM @ 45 PSI
- · Includes showerhead, arm, and flange
- Certified to meet or exceed the following codes and standards: ASME A112.18.1/CSAB 125.1-2012

## Series 2500/2800

Pressure Balance Shower Set

1.005364 (1.005364T - Trim Only)

**Regent Handle** 

Euro Style 20 pt.