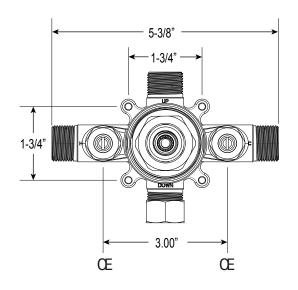

## **FRONT VIEW**

\*Note: Stem and all-thread tube will be sent with handle trim.