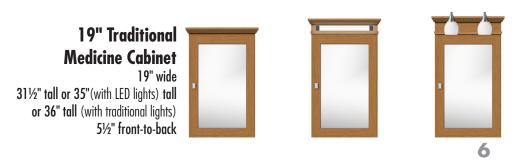

## 19" Traditional Single-Door Medicine Cabinet

**↔** 5½"

← 19" →

With Traditional Lighting

www.strasserwood.com

20" & 15¼" Traditional Recessed Single-Door Medicine Cabinet

7