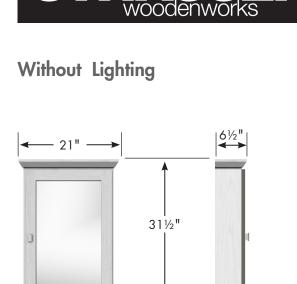

e space before measuring the actual cabinets in your ensemble!** 

We can not be responsible for any expenses incurred as a result of the end user or contractor not following this guideline.

## STRASSER woodenworks

## 48" Traditional Tri-View Medicine Cabinet



(800) 445-0494

## woodenworks

Without Lighting

### 36" Traditional **Tri-View Medicine Cabinet**



With LED Lighting



With Traditional Lighting 121/2" 38"





www.strasserwood.com

(800) 445-0494

## STRASSER woodenworks

## 30" Traditional Tri-View Medicine Cabinet



Without Lighting

With LED Lighting



With Traditional Lighting





www.strasserwood.com

(800) 445-0494

## STRASSER woodenworks

### 24" Traditional Single-Door Medicine Cabinet



Without Lighting







## 19" Traditional Single-Door Medicine Cabinet



**↔** 5½"

← 19" →



With Traditional Lighting





www.strasserwood.com



20" & 15¼" Traditional Recessed Single-Door Medicine Cabinet





7