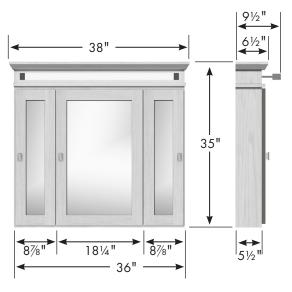

### 36" Traditional **Tri-View Medicine Cabinet**

With LED Lighting

With Traditional Lighting 121/2" 38"

www.strasserwood.com

(800) 445-0494