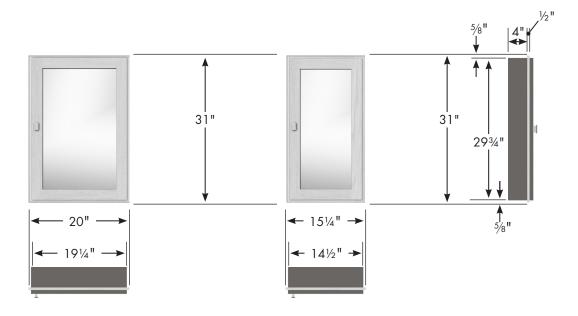

## 19" Traditional Single-Door Medicine Cabinet

**↔** 5½"

← 19" →

With Traditional Lighting

www.strasserwood.com

20" & 15¼" Traditional Recessed Single-Door Medicine Cabinet

7