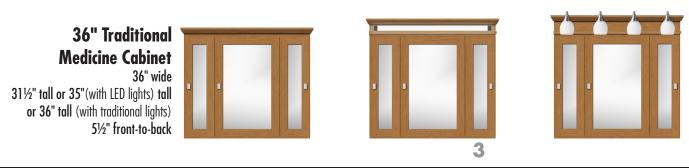

### 36" Traditional **Tri-View Medicine Cabinet**

With LED Lighting

With Traditional Lighting 121/2" 38"

www.strasserwood.com

(800) 445-0494