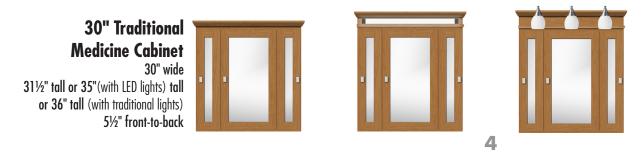

## 30" Traditional Tri-View Medicine Cabinet

Without Lighting

With LED Lighting

With Traditional Lighting

www.strasserwood.com

(800) 445-0494