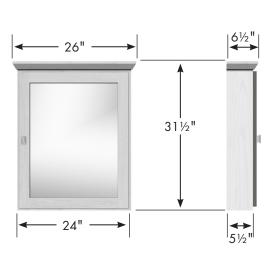

## 30" Traditional Tri-View Medicine Cabinet

Without Lighting

With LED Lighting

With Traditional Lighting

www.strasserwood.com

(800) 445-0494