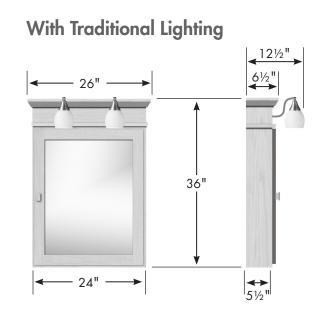

## 30" Traditional Tri-View Medicine Cabinet

Without Lighting

With LED Lighting

With Traditional Lighting

www.strasserwood.com

(800) 445-0494