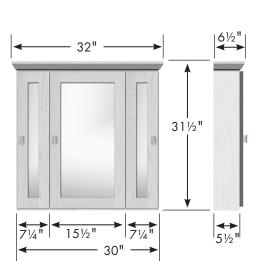

## 30" Traditional Tri-View Medicine Cabinet

Without Lighting

With LED Lighting

With Traditional Lighting

www.strasserwood.com

(800) 445-0494