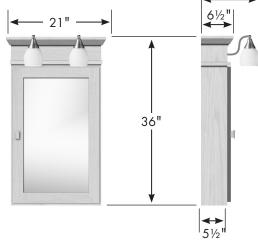

r ensemble!** 

We can not be responsible for any expenses incurred as a result of the end user or contractor not following this guideline.

## STRASSER woodenworks

## 48" Traditional Tri-View Medicine Cabinet



(800) 445-0494

## woodenworks

Without Lighting

### 36" Traditional **Tri-View Medicine Cabinet**



With LED Lighting



With Traditional Lighting 121/2" 38"





www.strasserwood.com

(800) 445-0494

## STRASSER woodenworks

## 30" Traditional Tri-View Medicine Cabinet



Without Lighting

With LED Lighting



With Traditional Lighting





www.strasserwood.com

(800) 445-0494

## STRASSER woodenworks

### 24" Traditional Single-Door Medicine Cabinet



Without Lighting







## 19" Traditional Single-Door Medicine Cabinet



**↔** 5½"

← 19" →



With Traditional Lighting





www.strasserwood.com



20" & 15¼" Traditional Recessed Single-Door Medicine Cabinet





7