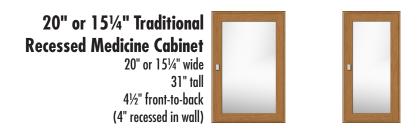

## 19" Traditional Single-Door Medicine Cabinet

**↔** 5½"

← 19" →

With Traditional Lighting

www.strasserwood.com

20" & 15¼" Traditional Recessed Single-Door Medicine Cabinet

7