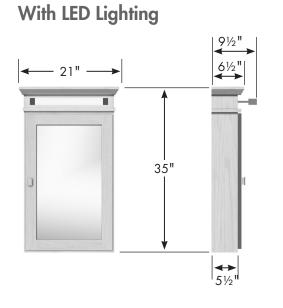

ng the actual cabinets in your ensemble!** 

We can not be responsible for any expenses incurred as a result of the end user or contractor not following this guideline.

## STRASSER woodenworks

## 48" Traditional Tri-View Medicine Cabinet



(800) 445-0494

## woodenworks

Without Lighting

### 36" Traditional **Tri-View Medicine Cabinet**



With LED Lighting



With Traditional Lighting 121/2" 38"





www.strasserwood.com

(800) 445-0494

## STRASSER woodenworks

## 30" Traditional Tri-View Medicine Cabinet



Without Lighting

With LED Lighting



With Traditional Lighting





www.strasserwood.com

(800) 445-0494

## STRASSER woodenworks

### 24" Traditional Single-Door Medicine Cabinet



Without Lighting







## 19" Traditional Single-Door Medicine Cabinet



**↔** 5½"

← 19" →



With Traditional Lighting





www.strasserwood.com



20" & 15¼" Traditional Recessed Single-Door Medicine Cabinet





7