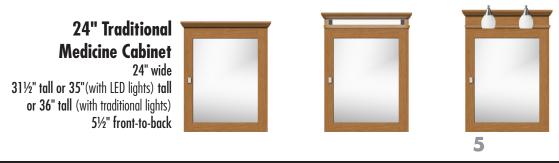

for a built in vanity, **do not frame or finish the space before measuring the actual cabinets in your ensemble!** 

We can not be responsible for any expenses incurred as a result of the end user or contractor not following this guideline.

## STRASSER woodenworks

## 48" Traditional Tri-View Medicine Cabinet



(800) 445-0494

## woodenworks

Without Lighting

### 36" Traditional **Tri-View Medicine Cabinet**



With LED Lighting



With Traditional Lighting 121/2" 38"





www.strasserwood.com

(800) 445-0494

## STRASSER woodenworks

## 30" Traditional Tri-View Medicine Cabinet



Without Lighting

With LED Lighting



With Traditional Lighting





www.strasserwood.com

(800) 445-0494

## STRASSER woodenworks

### 24" Traditional Single-Door Medicine Cabinet



Without Lighting







## 19" Traditional Single-Door Medicine Cabinet



**↔** 5½"

← 19" →



With Traditional Lighting





www.strasserwood.com



20" & 15¼" Traditional Recessed Single-Door Medicine Cabinet





7