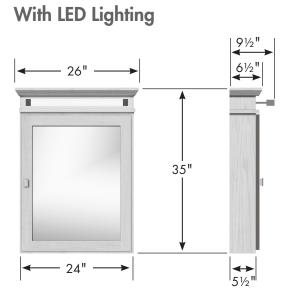

## 30" Traditional Tri-View Medicine Cabinet

Without Lighting

With LED Lighting

With Traditional Lighting

www.strasserwood.com

(800) 445-0494