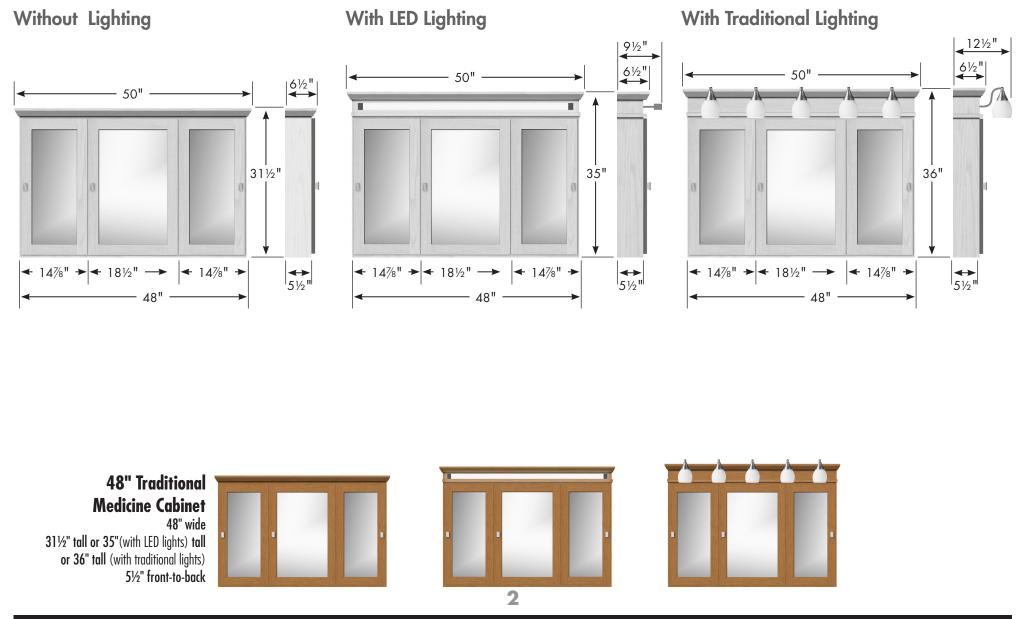

## 48" Traditional Tri-View Medicine Cabinet

(800) 445-0494

## woodenworks

Without Lighting