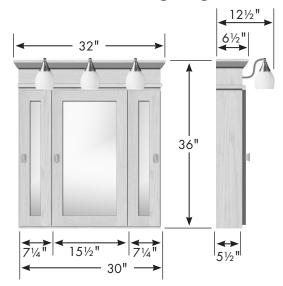

## 30" Traditional Tri-View Medicine Cabinet

Without Lighting

With LED Lighting

With Traditional Lighting

www.strasserwood.com

(800) 445-0494