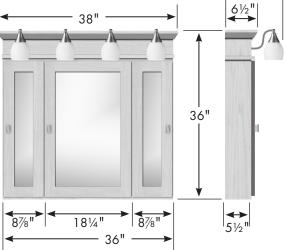

### 36" Traditional **Tri-View Medicine Cabinet**

With LED Lighting

With Traditional Lighting 121/2" 38"

www.strasserwood.com

(800) 445-0494