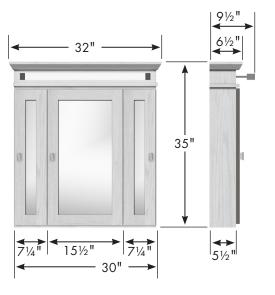

## 30" Traditional Tri-View Medicine Cabinet

Without Lighting

With LED Lighting

With Traditional Lighting

www.strasserwood.com

(800) 445-0494