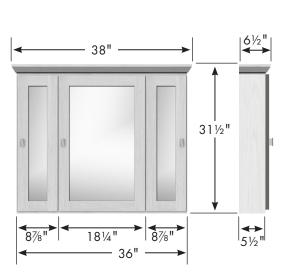

### 36" Traditional **Tri-View Medicine Cabinet**

With LED Lighting

With Traditional Lighting 121/2" 38"

www.strasserwood.com

(800) 445-0494