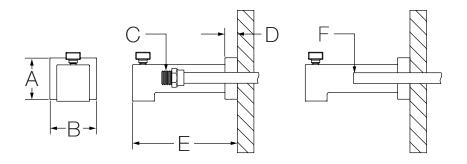

## **Dimensions**

| Measurements |                          |  |
|--------------|--------------------------|--|
| Α            | 2-1/4", 57 mm            |  |
| В            | 2-1/2", 64 mm            |  |
| С            | Male 1/2-14 NPT fitting  |  |
|              | must protrude            |  |
|              | 3-7/8" (98 mm)           |  |
|              | from finished wall       |  |
| D            | 5/8", 16 mm              |  |
| Е            | 5-5/8", 143 mm           |  |
| F            | 1/2" rigid copper tubing |  |
|              | must protrude            |  |
|              | Min. 1-3/4" (44 mm)      |  |
|              | Max. 2-3/4" (70 mm)      |  |
|              | from finished wall       |  |

Note: Dimensions subject to change without notice.