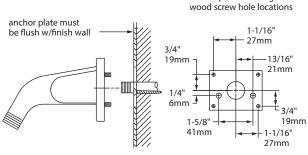

## Installation with Anchor Plate — Suffix "A"

## front view of anchor plate showing wood screw hole locations

Installation with Back Plate — Suffix "B"

Anchor plate used for ceramic tile application—plate screws to wall and tile is applied up to sides of plate. Mounting bracket is mounted on finished wall with machine screws into anchor plate