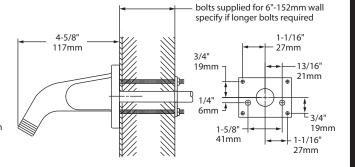

## front view of anchor plate showing wood screw hole locations

Installation with Back Plate — Suffix "B"

Anchor plate used for ceramic tile application—plate screws to wall and tile is applied up to sides of plate. Mounting bracket is mounted on finished wall with machine screws into anchor plate