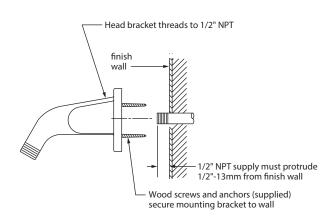

## Standard Installation

## 4-440

Symmons extended shower head mounting bracket with concealed back inlet.

Suffix A: Anchor plate to simplify mounting on ceramic tile

Suffix B: Back plate and thru bolts for extra thick wall