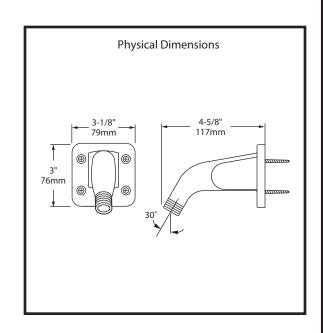

## 4-440

Symmons extended shower head mounting bracket with concealed back inlet.

Suffix A: Anchor plate to simplify mounting on ceramic tile

Suffix B: Back plate and thru bolts for extra thick wall