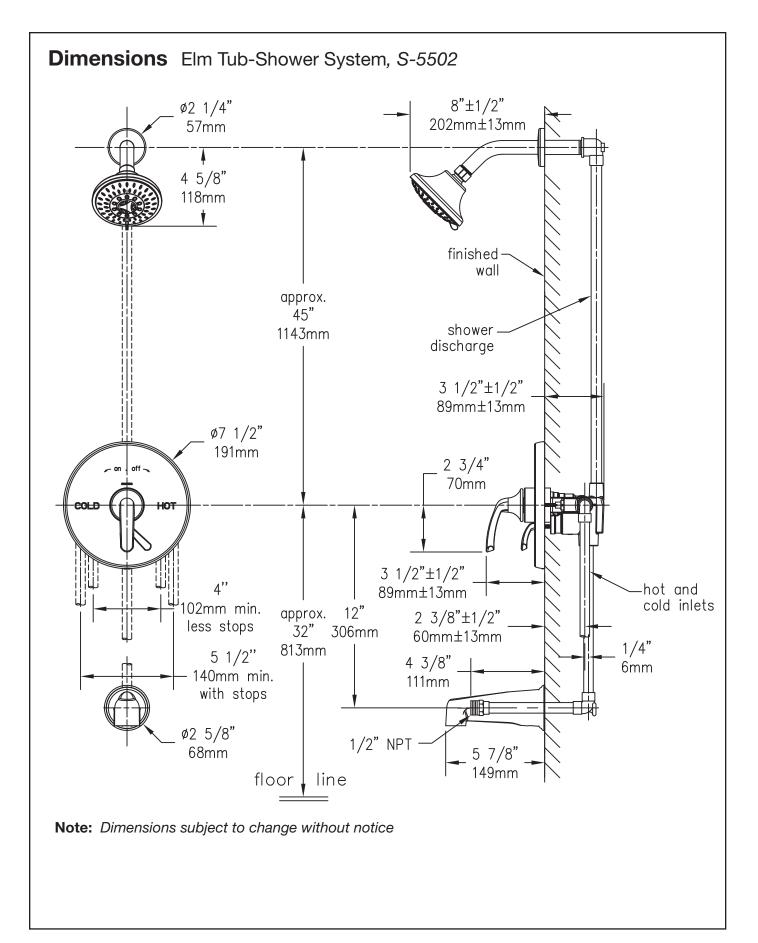

# **Tub-Shower System** S-5502 Specification Submittal

## **Feature Highlights**

- Symmons Tub and Shower System with lever handle
- Symmons Temptrol<sup>®</sup> pressure-balancing mixing valve with adjustable stop screw to limit handle turn
- Screwless escutcheon
- Secondary integral diverter/volume control handle
- Showerhead #552SH three mode, 4 inch diameter
- Showerhead arm and flange
- Standard flow rate is 2.5 gpm (9.5 L/min) Optional lower flow rate restrictor available
- Tub spout, #552TS
- Polished chrome finish (standard)