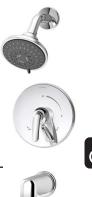

## **Feature Highlights**

- Symmons Tub and Shower System with lever handle
- Symmons Temptrol<sup>®</sup> pressure-balancing mixing valve with adjustable stop screw to limit handle turn
- Screwless escutcheon
- Secondary integral diverter/volume control handle
- Showerhead #552SH three mode, 4 inch diameter
- Showerhead arm and flange
- Standard flow rate is 2.5 gpm (9.5 L/min) Optional lower flow rate restrictor available
- Tub spout, #552TS
- Polished chrome finish (standard)

#### **Model Numbers**

- S-5502
  Tub-Shower System with Symmons Temptrol<sup>®</sup> mixing valve p/n S-46-2-BODY
- □ S-5502-TRM Trim only, mixing valve ordered separately
- □ S-46-2-BODY Symmons Temptrol<sup>®</sup> mixing valve without trim
- S-46-2X-BODY Symmons Temptrol<sup>®</sup> mixing valve without trim. Valve includes integral service stops to allow water shut-off for service