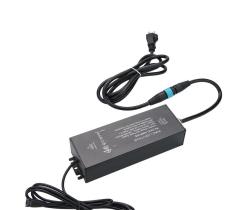

# **96W 120VAC INPUT 24VDC**

## **OUTDOOR PORTABLE POWER SUPPLY IP67**

 Model & Product
 L x W x H

 PS-24DC-A96P-WE 96W 120VAC INPUT 24VDC IP67 Power Supply
 8.375" X 2.8125" X 1.6875"

Example: PS-24DC-A96P-WE

#### **FEATURES**

- 120V Input power cord plug ready
- ≥ 0.9 pf
- Overload and short circuit protection
- IP67
- 5 Year warranty