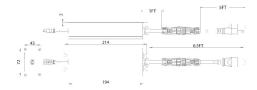

# **96W 120VAC INPUT 24VDC**

## **OUTDOOR PORTABLE POWER SUPPLY IP67**

 Model & Product
 L x W x H

 PS-24DC-A96P-WE 96W 120VAC INPUT 24VDC IP67 Power Supply
 8.375" X 2.8125" X 1.6875"

Example: PS-24DC-A96P-WE

#### **FEATURES**

- 120V Input power cord plug ready
- ≥ 0.9 pf
- Overload and short circuit protection
- IP67
- 5 Year warranty

## **SPECIFICATIONS**

**Input:** 120 VAC, 50/60Hz

Dimming: ELV: 100-1%, MLV: 1-100%%, TRIAC: 100-1%

Rated Life: 50000 Hours

Mounting: Can be mounted on ceiling or wall in all orientations

Finish: BLACK

Operating Temp: -4°F to 104°F (-20°C to 40°C)

Standards: UL, cUL, WET Location Listed, IP67, ADA



Fixture Type:
Catalog Number:

Project:

Location:

#### **FINISHES:**



BLACK

## **LINE DRAWING:**